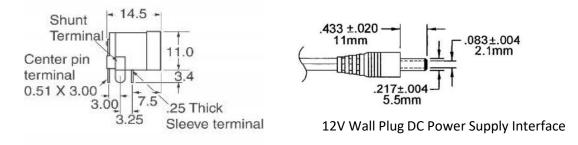

#### **Power Connector**

Power Barrel Connector Jack 2.00mm ID (0.079"), 5.50mm OD (0.217") Through Hole, Right Angle

\*Product dimensions may change without notice. This is sometimes required for non-standard specifications.