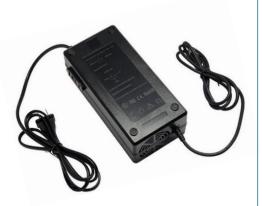

DATASHEET

Return to the Webpage 🕥



#### **Features**

- ±5VDC
- 1A

### **Specifications**

Power Supply ±5VDC, 1A. Detectors, Amplifiers

| Parameter           | Min | Typical | Max | Unit |
|---------------------|-----|---------|-----|------|
| Output Voltage      |     | ±5      |     | VDC  |
| Output Current      |     | 1       |     | А    |
| Connector Type      | N   |         |     |      |
| Compatible Products | De  |         |     |      |

#### **Applications**

- Power Supply
- Detectors, Amplifiers

**Note:** The specifications provided are for general applications with a cost-effective approach. If you need to narrow or expand the tolerance, coverage, limit, or qualifications, please [click this <u>link</u>]:

Legal notices: All product information is believed to be accurate and is subject to change witho